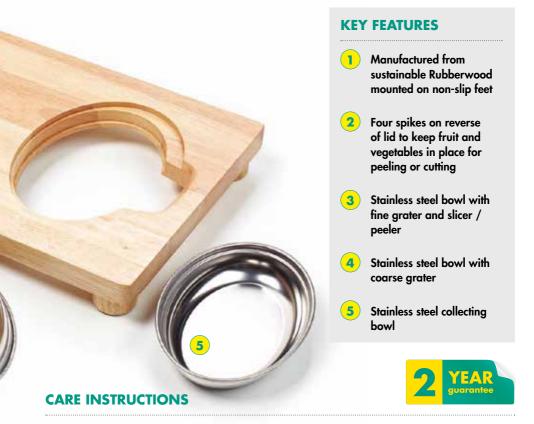

1

2

Fine grating, e.g. carrot

Tel: 01376 573476 Email: orders@peta-uk.com Web: www.peta-uk.com

Metal dishes can be cleaned in a dishwasher. Use a damp cloth to clean the board. Manufactured from sustainable Rubberwood. Dishes stainless steel.