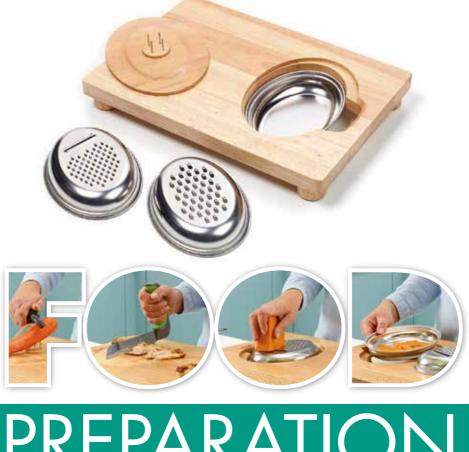

### If we told you that this board had been under development for over 10 years, we're not sure you'd believe us, but it's true!

We are now proud to present our very attractive multi-function food preparation board. Designed to assist those with weak hand function, or semi-loss of use of one hand, this offers a solution to peeling, slicing and grating. This high quality food preparation board offers increased independence at home and would not look out of place in any kitchen showroom!

#### **RECOMMENDED FOR**

Weak

Grip

Poor Hand Control

Tremor

One Handed

one board, multiple uses...

Coarse grating, e.g. cheese

1

2

Fine grating, e.g. carrot

Tel: 01376 573476 Email: orders@peta-uk.com Web: www.peta-uk.com

Metal dishes can be cleaned in a dishwasher. Use a damp cloth to clean the board. Manufactured from sustainable Rubberwood. Dishes stainless steel.

Slicing, e.g. cheese

Keeping fruit and veg in place for peeling and cutting

Keeping meat in place for cutting

Peta [UK] Ltd also offers a range of Easi-Grip® independent living aids and ergonomic garden hand tools, as illustrated below.